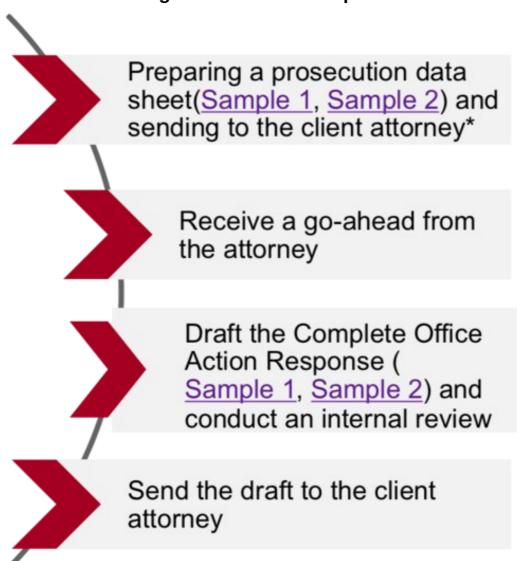

#### DAY 1

• Dolcera?s prosecution team receives the Office Action from the Client

• A Senior Analyst checks the Technology area and assigns it to an Analyst with expertise in that technology area

- An Editor populates the bibliography details, due dates and the cited references in the prosecution data sheet\* (Sample 1, Sample 2) and sends it to the Analyst
- Simultaneously, the Analyst reads the Office Action, the patent and the cited references and prepares the strategy accordingly

The Analyst prepares the prosecution data sheet\* with a proposed strategy
 The Senior Analyst reviews the strategy and the reviewed prosecution data sheet\* is sent to the Client Attorney

#### DAY 2

- Receive feedback from Client Attorney on the prosecution data sheet\*
- The Analyst starts to prepare the Office Action response draft based on the received feedback

#### DAY 3

- The Analyst prepares the Office Action response draft and shares it with the Senior Analyst
  The Senior Analyst reviews the response draft and sends the response draft to the Client Attorney
- Note: Preparing a prosecution data sheet is optional. Dolcera can send the office action response draft to the client without preparing the prosecution data sheet. The process can be adapted according to the client needs.