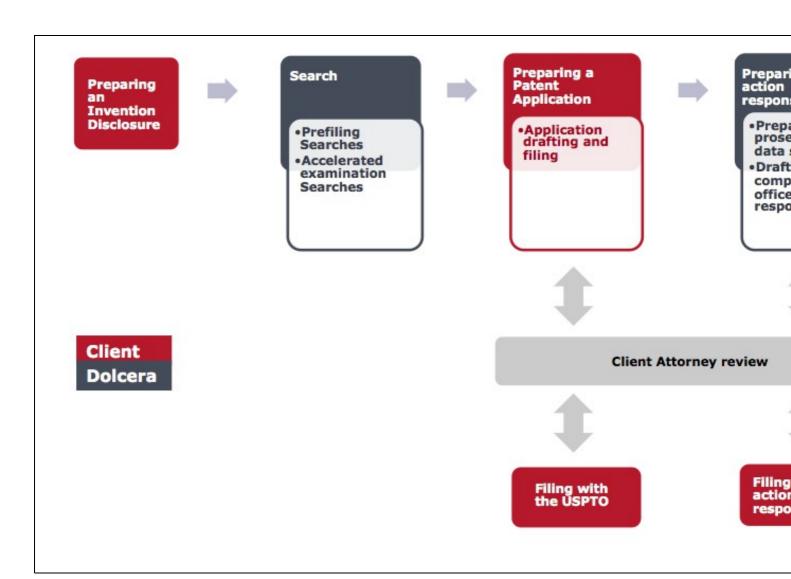

### **Dolcera Workflow**

Workflow

# **Phases Of Drafting An Office Action Response**

PHASE 1:

Develop Claims Vs Reference chart ( Sample 1, Sample 2) to quickly visualize contested claims and relevant statutes

Provide Prosecution data sheet (Sample 1, Sample 2) reviewing examiner cited prior art per AIA and suggested response approach

Analytics on specific Art unit and/or Examiner allowance rates

Summary package sent to attorney for review and authorization to proceed with response

Phase 2